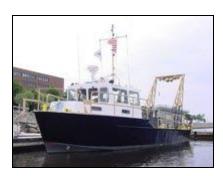

## John F Looney

The John F Looney is a 46 ft stern loading buoy tender. She is ideal for coastal research projects, mooring work, and recovery. This vessel is a steel construction; with a beam of 16'2" draft of 5'1" and a cruising range of 440 nautical miles.

## Features include:

- 4000lb lifting capacity
- 8 ton car capacity
- 12.5KW Genset Generator, 220V
- Full galley including fridge, sink and stove
- Crews' berthing is conditioned and equipped with head/shower
- On deck are hot/cold H20 and compressed air.